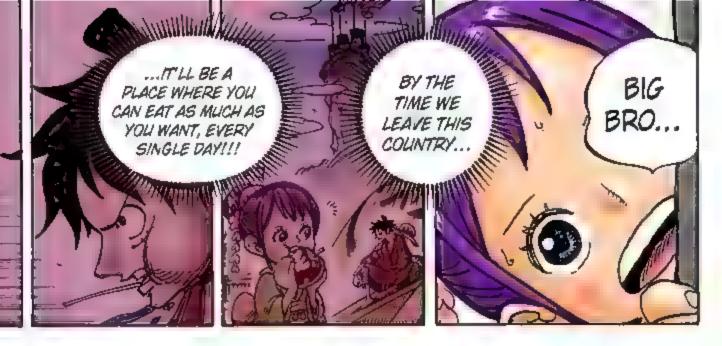

#### Story . あらすじ・

After two years of hard training, the Straw Hat pirates are back together, first at the Sabaody Archipelago and then through Fish-Man Island to their next stage: the New World!!

Luffy and crew disembark on Wano for the purpose of defeating Kaido, one of the Four Emperors. They begin to recruit allies for a raid in two weeks' time, but Kaido's sudden appearance leads to Luffy's defeat. Luffy is sent to the excavation labor camp while the rest of the crew is spotted by Kajdo's underlings and have to go on the run!

As the group works to collect info, free Luffy and gather more allies, Kaido's side learns about the raid plan. A former daimyo with the Kozuki Clan, Yasuie realizes the danger and gives up his life to pretend to take responsibility, sending the plan back to square one. Kin'emon and company mourn his death, but there are still many problems to be solved before the raid...